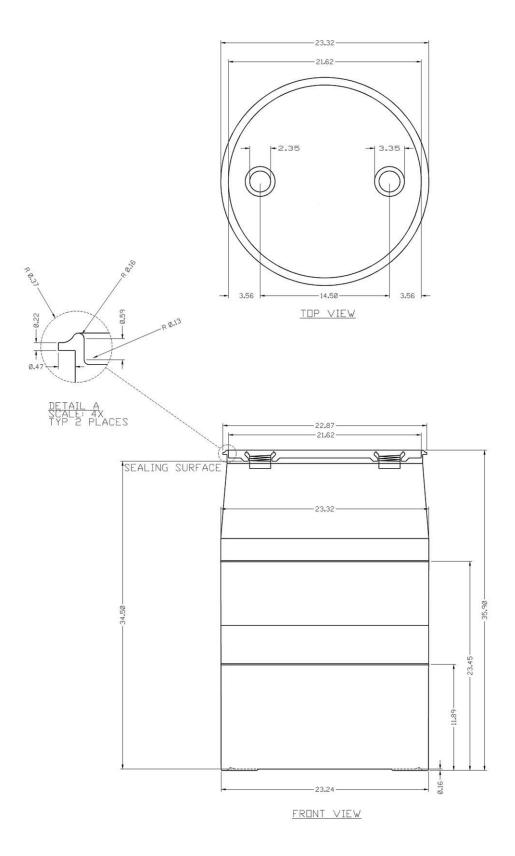

## ELCO DETREX Drum Description and Specifications U.S. Coexcell part: IC-BLK-0002 U.S. Coexcell – Ultra Clean – 3 Layer Coextruded HDPE Tight Head IC55 One Piece Drum

| Parameter                          | Requirements                                                                          |
|------------------------------------|---------------------------------------------------------------------------------------|
| Drum Description                   | U.S. Coexcell Inc. IC55 Drum                                                          |
| UN/DOT Certification Mark          | 1H1/Y1.9/150/xx                                                                       |
| Capacity                           | 55 US Gallons (Overflow > 59 Gallons)                                                 |
| Bung Fittings                      | 2 inch Buttress X 2 inch Buttress<br>Rieke PPA-57-B-5-143 Plugs<br>Poly Olefin O-Ring |
| Exterior Layer Material<br>Color   | HDPE w/ Additive Package<br>Black                                                     |
| Center Layer<br>Color              | HDPE w/ Additive Package<br>N/A                                                       |
| Interior (wetted surface)<br>Color | Proprietary High Performance HDPE Resin<br>Natural                                    |
| Weight                             | 23.8 +-                                                                               |
| Particle Analysis                  | As Performed By U.S. Coexcell, Inc Liquid Particle Count Process                      |
| Particle Levels                    | <20 @ 0.50µ per ml                                                                    |
| Ultra Clean Reporting              | Quarterly Particle Count Reports (upon request)                                       |
| Specialty Items                    | One Plug Loose With Tape, Poly Bag over Drum                                          |
| Dip Tube                           | Must Accept 35.25 inch (sealing surface to end) Dip Tube                              |

U.S. Coexcell Inc. IC55 Dimensions